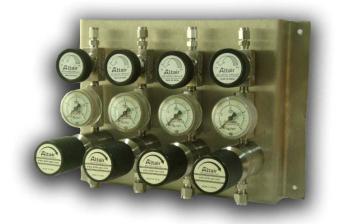

### **Stainless Steel Point of use panels**

The **PGP-306** series is an all stainless steel construction high purity gas panel ideally suited for laboratory applications, lab furniture's and hospitals. These panels provide a practical way to mount and locate POU-306 series pressure regulator at the process point or location of GC equipments when gases are stored at remote locations. Panels can incorporate up to for POU-306 regulators. Various stop valve options available after the pressure regulator.

### FEATURES & SPECIFICATIONS

- Stainless Steel Diaphragm
- Standard 10 µm stainless steel filter at inlet.
- 1.6 µm internal surface finish as standard
- Cleaned for Oxygen service.
- Bubble tight shut-off
- Inlet pressure: 40 bar (580 psi)
- Outlet range: 0 to 14 bar (200 psi)
  - Flow Coefficient: Cv 0.04
    - Design Pressure: 1.5 times working pr.
  - All connections: 1/8" NPT (F)
    - (1/4" NPT (F) available with HPR-306 regulators as option) PTFE
- Seat:

.

- Max. Operating Temperature:
- PTFE 66° C
- Stainless steel back panel ensures long rustfree life
- 2" dia. dial outlet pressure gauge with SS 316 bourdon tube and SS 304 casing as standard.

NOTE: As a drive for continuous improvement of our products. 'Altair' reserves the right to change descriptions contained in this brochure without prior notice. Consult local distributor or factory for revisions and/or service related issues