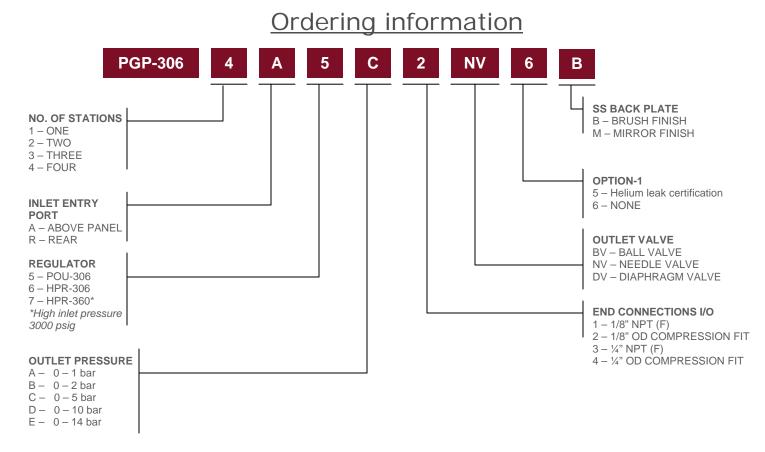

### OPTIONS

- Single or multiple stations can be configured on single panel.
- High pressure options available in conjunction with other regulator model such as HPR-360 series.
- Helium leak certification.
- Rear entry inlet port available.

### FEATURES & SPECIFICATIONS

- Stainless Steel Diaphragm
- Standard 10 µm stainless steel filter at inlet.
- 1.6 µm internal surface finish as standard
- Cleaned for Oxygen service.
- Bubble tight shut-off
- Inlet pressure: 40 bar (580 psi)
- Outlet range: 0 to 14 bar (200 psi)
  - Flow Coefficient: Cv 0.04
    - Design Pressure: 1.5 times working pr.
  - All connections: 1/8" NPT (F)
    - (1/4" NPT (F) available with HPR-306 regulators as option) PTFE
- Seat: